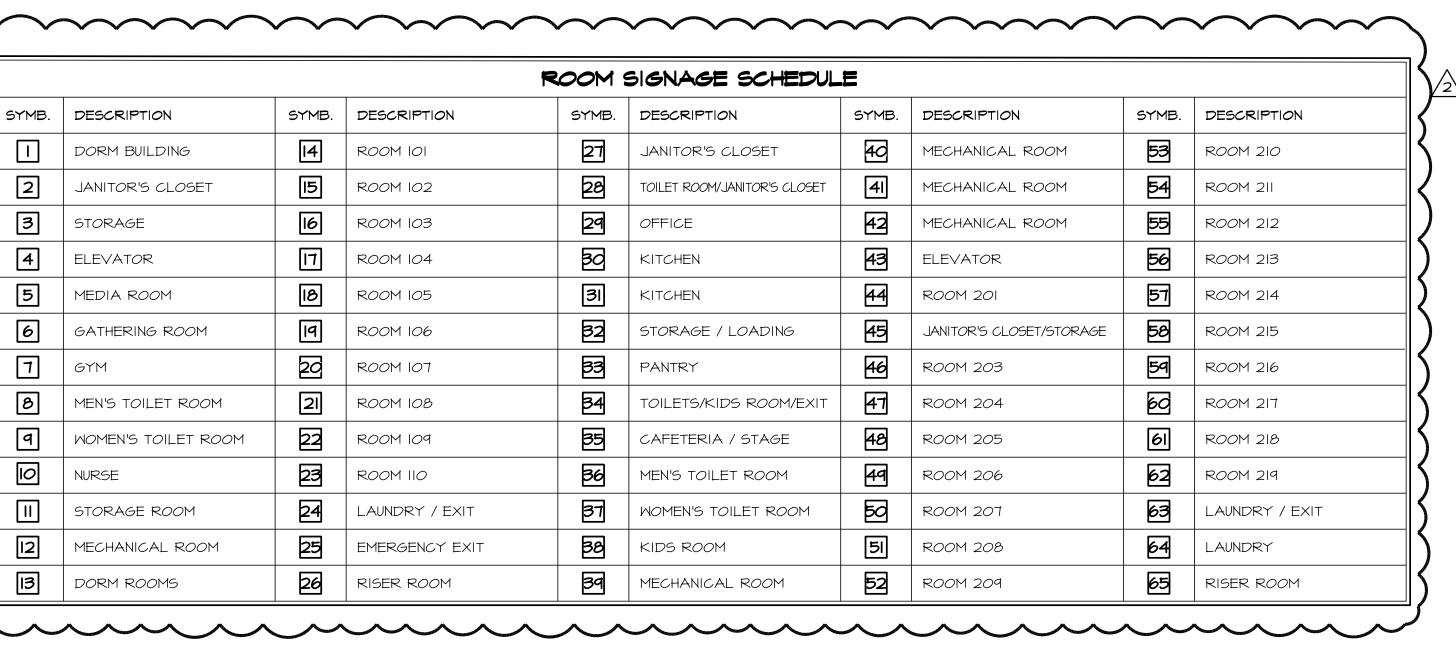

|       | ROOM SIGNAGE SCHEDULE |       |                |       |                              |       |                          |  |
|-------|-----------------------|-------|----------------|-------|------------------------------|-------|--------------------------|--|
| SYMB. | DESCRIPTION           | SYMB. | DESCRIPTION    | SYMB. | DESCRIPTION                  | SYMB. | DESCRIPTION              |  |
| 1     | DORM BUILDING         | 14    | ROOM IOI       | 27    | JANITOR'S CLOSET             | 40    | MECHANICAL ROOM          |  |
| 2     | JANITOR'S CLOSET      | 15    | R00M 102       | 28    | TOILET ROOM/JANITOR'S CLOSET | 41    | MECHANICAL ROOM          |  |
| 3     | STORAGE               | 16    | R00M 103       | 29    | OFFICE                       | 42    | MECHANICAL ROOM          |  |
| 4     | ELEVATOR              | דו    | R00M 104       | 50    | KITCHEN                      | 43    | ELEVATOR                 |  |
| 5     | MEDIA ROOM            | 18    | R00M 105       | 31    | KITCHEN                      | 44    | ROOM 201                 |  |
| 6     | GATHERING ROOM        | 19    | R00M 106       | 82    | STORAGE / LOADING            | 45    | JANITOR'S CLOSET/STORAGE |  |
| Т     | GYM                   | 20    | R00M 107       | 83    | PANTRY                       | 46    | R00M 203                 |  |
| 8     | MEN'S TOILET ROOM     | 21    | R00M 108       | 84    | TOILETS/KIDS ROOM/EXIT       | 47    | R00M 204                 |  |
| ٩     | WOMEN'S TOILET ROOM   | 22    | ROOM 109       | 35    | CAFETERIA / STAGE            | 48    | R00M 205                 |  |
| 0     | NURSE                 | 23    | ROOM IIO       | 36    | MEN'S TOILET ROOM            | 49    | ROOM 206                 |  |
| Ш     | STORAGE ROOM          | 24    | LAUNDRY / EXIT | 37    | WOMEN'S TOILET ROOM          | 50    | ROOM 207                 |  |
| 12    | MECHANICAL ROOM       | 25    | EMERGENCY EXIT | පිළ   | KIDS ROOM                    | 51    | ROOM 208                 |  |
| 13    | DORM ROOMS            | 26    | RISER ROOM     | 39    | MECHANICAL ROOM              | 52    | ROOM 209                 |  |

|       |                     |       | f              | room : | SIGNAGE SCHEDUL              | Ē     |                          |   |  |  |  |  |
|-------|---------------------|-------|----------------|--------|------------------------------|-------|--------------------------|---|--|--|--|--|
| SYMB. | DESCRIPTION         | SYMB. | DESCRIPTION    | SYMB.  | DESCRIPTION                  | SYMB. | DESCRIPTION              | 6 |  |  |  |  |
| 1     | DORM BUILDING       | 14    | R00M 101       | 27     | JANITOR'S CLOSET             | 40    | MECHANICAL ROOM          |   |  |  |  |  |
| 2     | JANITOR'S CLOSET    | 15    | R00M 102       | 28     | TOILET ROOM/JANITOR'S CLOSET | 41    | MECHANICAL ROOM          |   |  |  |  |  |
| З     | STORAGE             | 16    | R00M 103       | 29     | OFFICE                       | 42    | MECHANICAL ROOM          |   |  |  |  |  |
| 4     | ELEVATOR            | דו    | R00M 104       | 30     | KITCHEN                      | 43    | ELEVATOR                 |   |  |  |  |  |
| 5     | MEDIA ROOM          | ß     | ROOM 105       | 31     | KITCHEN                      | 44    | R00M 201                 |   |  |  |  |  |
| 6     | GATHERING ROOM      | 19    | ROOM 106       | 32     | STORAGE / LOADING            | 45    | JANITOR'S CLOSET/STORAGE |   |  |  |  |  |
| ٦     | GYM                 | 20    | ROOM 107       | 33     | PANTRY                       | 46    | R00M 203                 |   |  |  |  |  |
| B     | MEN'S TOILET ROOM   | 21    | ROOM 108       | 34     | TOILETS/KIDS ROOM/EXIT       | 47    | R00M 204                 |   |  |  |  |  |
| ٩     | WOMEN'S TOILET ROOM | 22    | ROOM 109       | 35     | CAFETERIA / STAGE            | 48    | R00M 205                 |   |  |  |  |  |
| 0     | NURSE               | 23    | ROOM 110       | 36     | MEN'S TOILET ROOM            | 49    | R00M 206                 |   |  |  |  |  |
| Π     | STORAGE ROOM        | 24    | LAUNDRY / EXIT | 37     | WOMEN'S TOILET ROOM          | 50    | R00M 207                 |   |  |  |  |  |
| 12    | MECHANICAL ROOM     | 25    | EMERGENCY EXIT | 38     | KIDS ROOM                    | 51    | R00M 208                 |   |  |  |  |  |
| 13    | DORM ROOMS          | 26    | RISER ROOM     | 39     | MECHANICAL ROOM              | 52    | ROOM 209                 |   |  |  |  |  |

|       |                     |       |                | ROOM S | SIGNAGE SCHEDUL              | E     |                          |
|-------|---------------------|-------|----------------|--------|------------------------------|-------|--------------------------|
| SYMB. | DESCRIPTION         | SYMB. | DESCRIPTION    | SYMB.  | DESCRIPTION                  | SYMB. | DESCRIPTION              |
| 1     | DORM BUILDING       | 4     | ROOM IOI       | 27     | JANITOR'S CLOSET             | 40    | MECHANICAL ROOM          |
| 2     | JANITOR'S CLOSET    | 15    | R00M 102       | 28     | TOILET ROOM/JANITOR'S CLOSET | 41    | MECHANICAL ROOM          |
| З     | STORAGE             | 16    | R00M 103       | 29     | OFFICE                       | 42    | MECHANICAL ROOM          |
| 4     | ELEVATOR            | []    | R00M 104       | 30     | KITCHEN                      | 43    | ELEVATOR                 |
| 5     | MEDIA ROOM          | ١ð    | R00M 105       | 31     | KITCHEN                      | 44    | R00M 201                 |
| 6     | GATHERING ROOM      | वि    | R00M 106       | 32     | STORAGE / LOADING            | 45    | JANITOR'S CLOSET/STORAGE |
| ٦     | GYM                 | 20    | R00M 107       | 33     | PANTRY                       | 46    | R00M 203                 |
| B     | MEN'S TOILET ROOM   | 21    | ROOM 108       | 84     | TOILETS/KIDS ROOM/EXIT       | 47    | R00M 204                 |
| ٩     | WOMEN'S TOILET ROOM | 22    | ROOM 109       | 35     | CAFETERIA / STAGE            | 48    | R00M 205                 |
| 10    | NURSE               | 23    | ROOM IIO       | 36     | MEN'S TOILET ROOM            | 49    | ROOM 206                 |
|       | STORAGE ROOM        | 24    | LAUNDRY / EXIT | 37     | WOMEN'S TOILET ROOM          | 50    | ROOM 207                 |
| 12    | MECHANICAL ROOM     | 25    | EMERGENCY EXIT | BB     | KIDS ROOM                    | 51    | ROOM 208                 |
| 13    | DORM ROOMS          | 26    | RISER ROOM     | 39     | MECHANICAL ROOM              | 52    | ROOM 209                 |