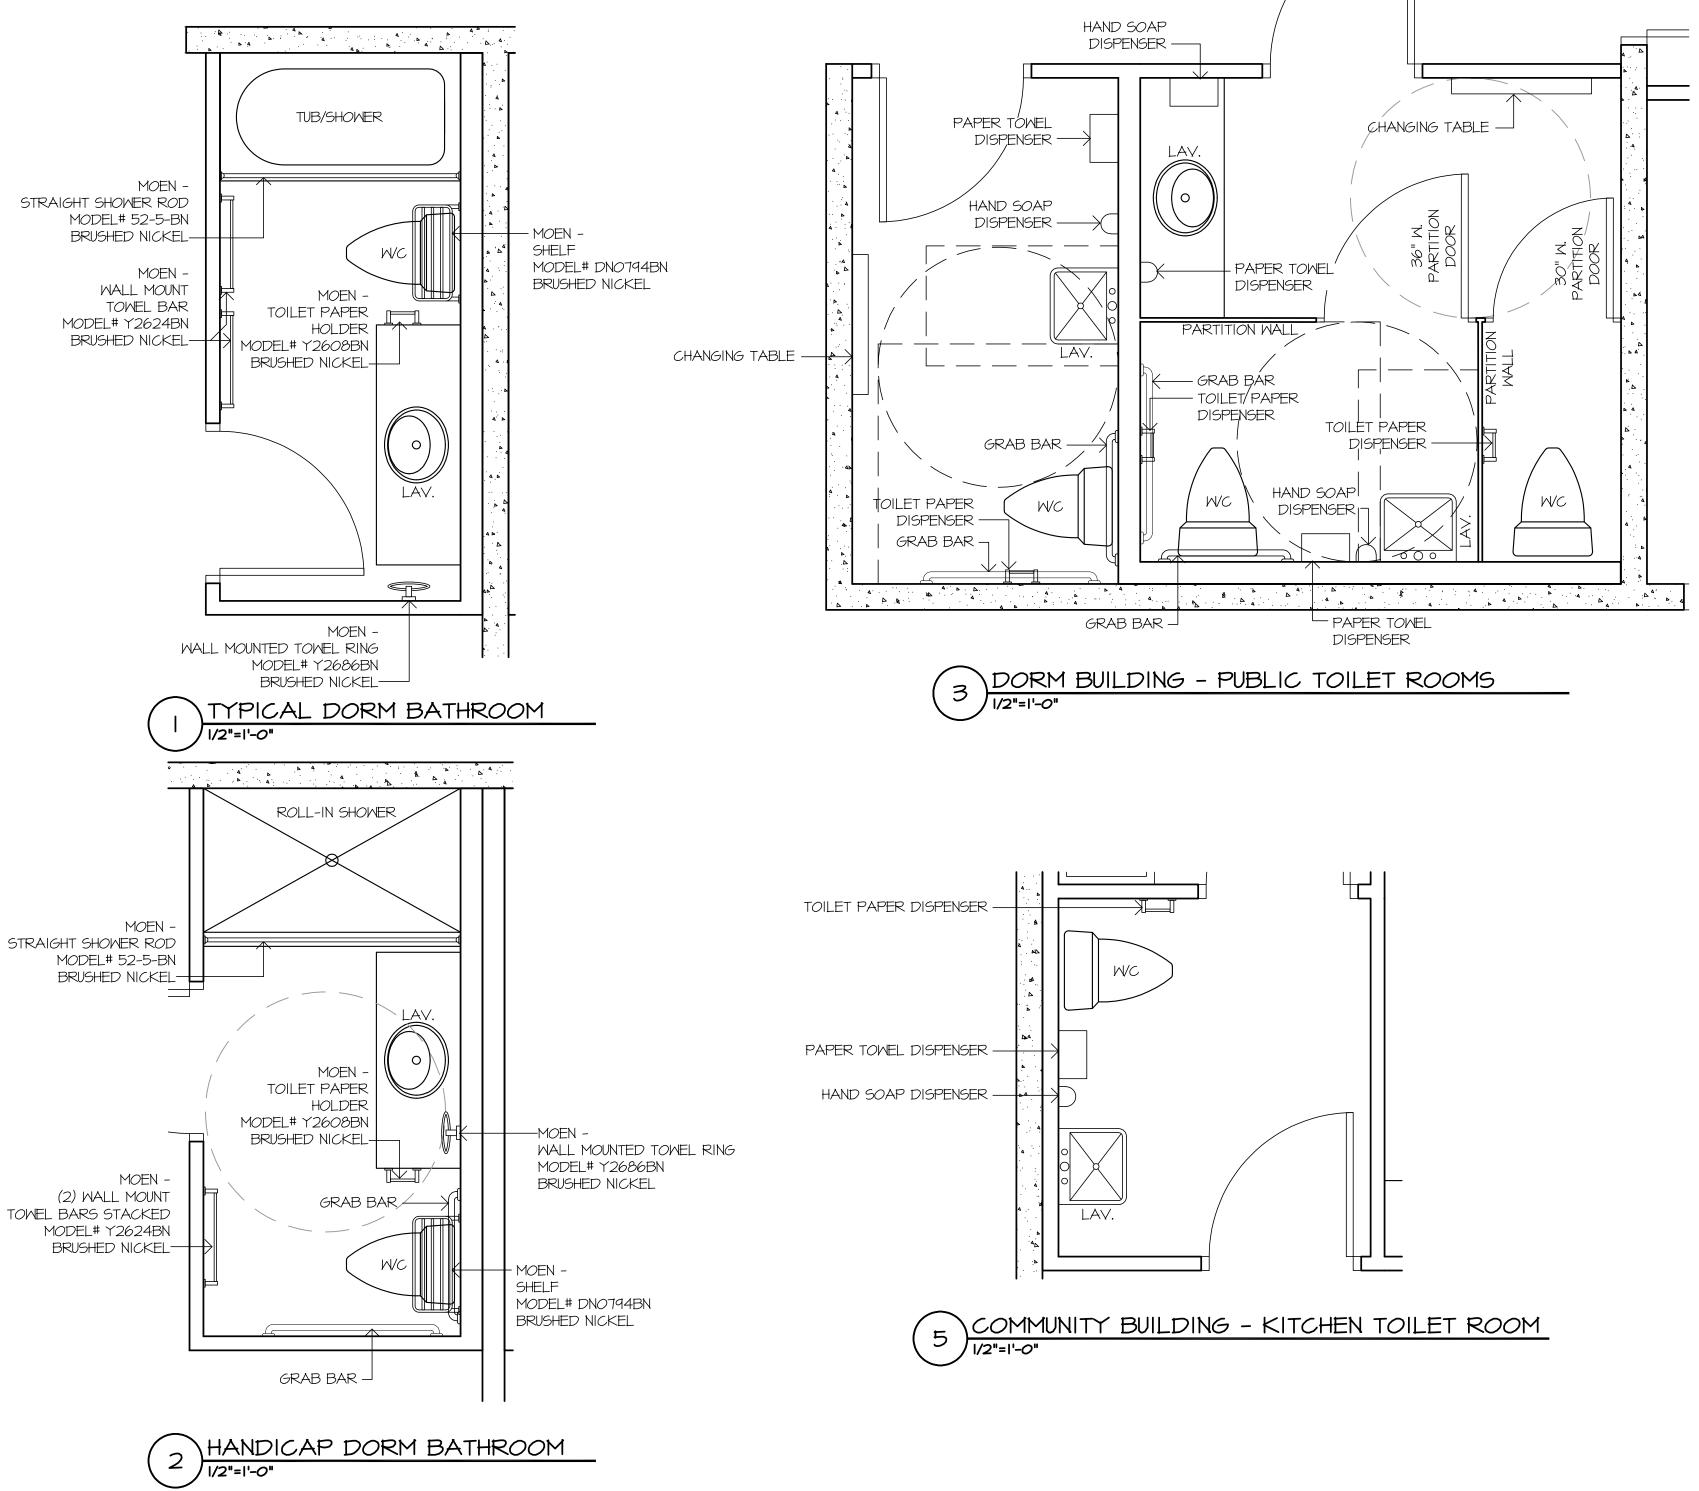

PROJECT NAME PATH OF GRACE DORM

SERENITY VILLAGE, SOUTH CHURCH ST. SANTA ROSA BEACH, WALTON COUNTY, FLORIDA

DWG. TITLE ONE STORY METAL FRAMED BUILDING EGRESS PLAN

THE GENERAL CONTRACTOR, SUB-CONTRACTOR'S AND SUPPLIERS SHALL THOROUGHLY REVIEW THESE PLANS AND IMMEDIATELY NOTIFY PRESCOTT ARCHITECTS OF ANY ERRORS, DISCREPANCIES OR INCONSISTENCIES IN THE PLANS. BY PROCEEDING WITH OUT NOTIFYING PRESCOTT ARCHITECTS, THE GENERAL CONTRACTOR ASSUMES RESPONSIBILITY FOR THE FINAL PRODUCT AND ANY COSTS INCURRED.