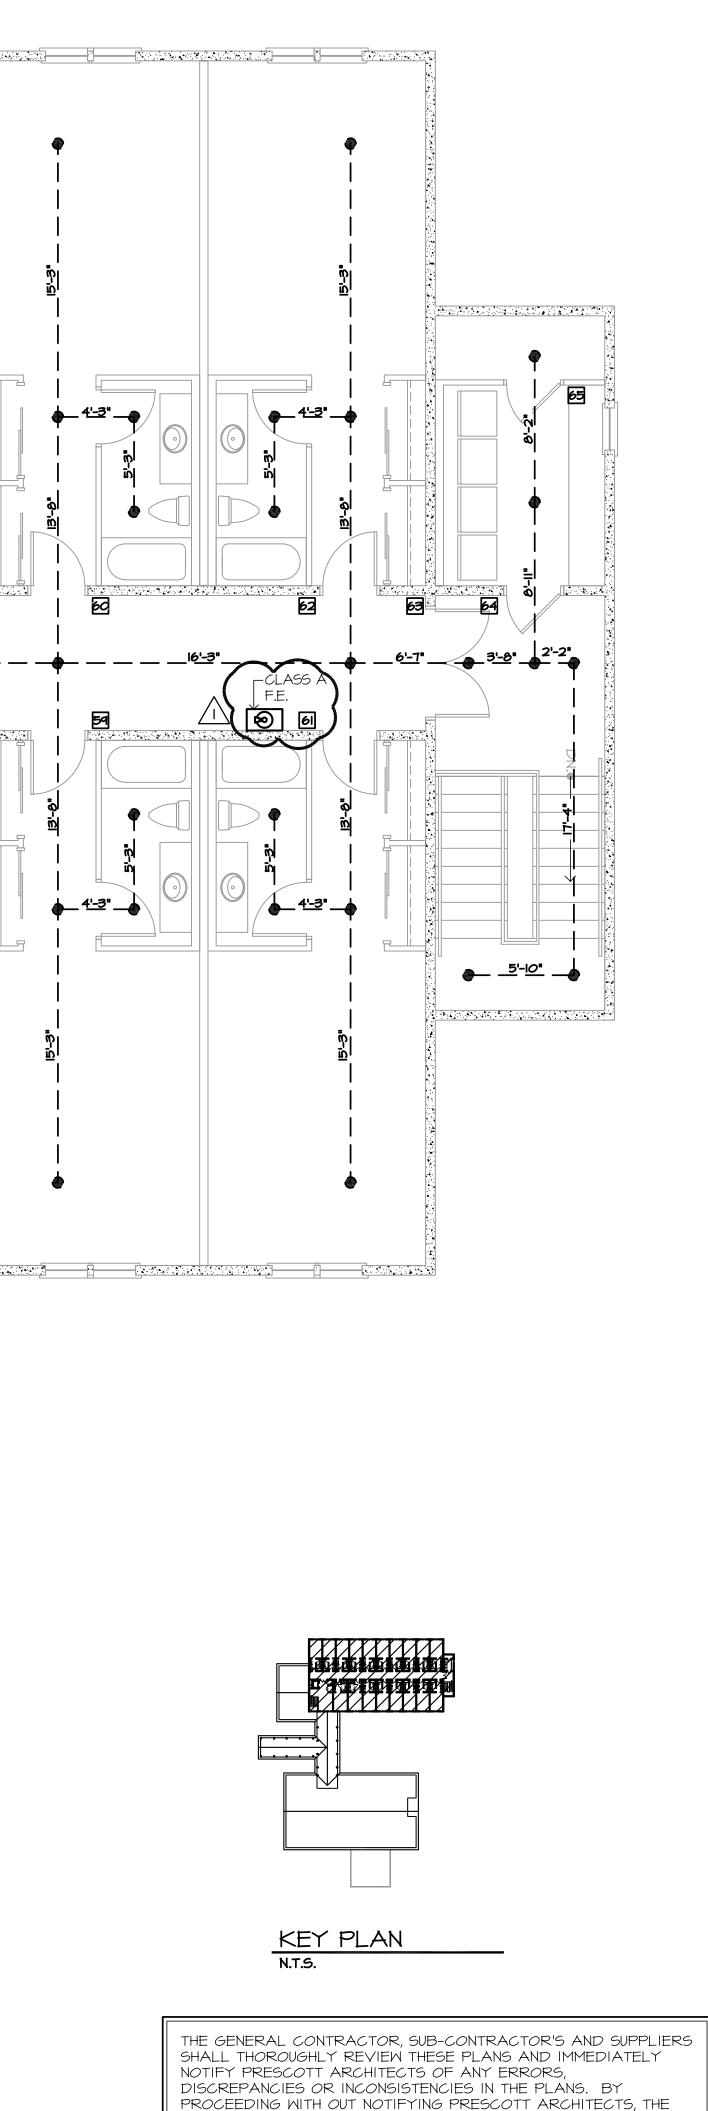

PROJECT NAME PATH OF GRACE DORM

SERENITY VILLAGE, SOUTH CHURCH ST. SANTA ROSA BEACH, WALTON COUNTY, FLORIDA

DWG. TITLE ONE STORY METAL FRAMED BUILDING EGRESS PLAN

THE GENERAL CONTRACTOR, SUB-CONTRACTOR'S AND SUPPLIERS SHALL THOROUGHLY REVIEW THESE PLANS AND IMMEDIATELY NOTIFY PRESCOTT ARCHITECTS OF ANY ERRORS, DISCREPANCIES OR INCONSISTENCIES IN THE PLANS. BY PROCEEDING WITH OUT NOTIFYING PRESCOTT ARCHITECTS, THE GENERAL CONTRACTOR ASSUMES RESPONSIBILITY FOR THE FINAL PRODUCT AND ANY COSTS INCURRED.