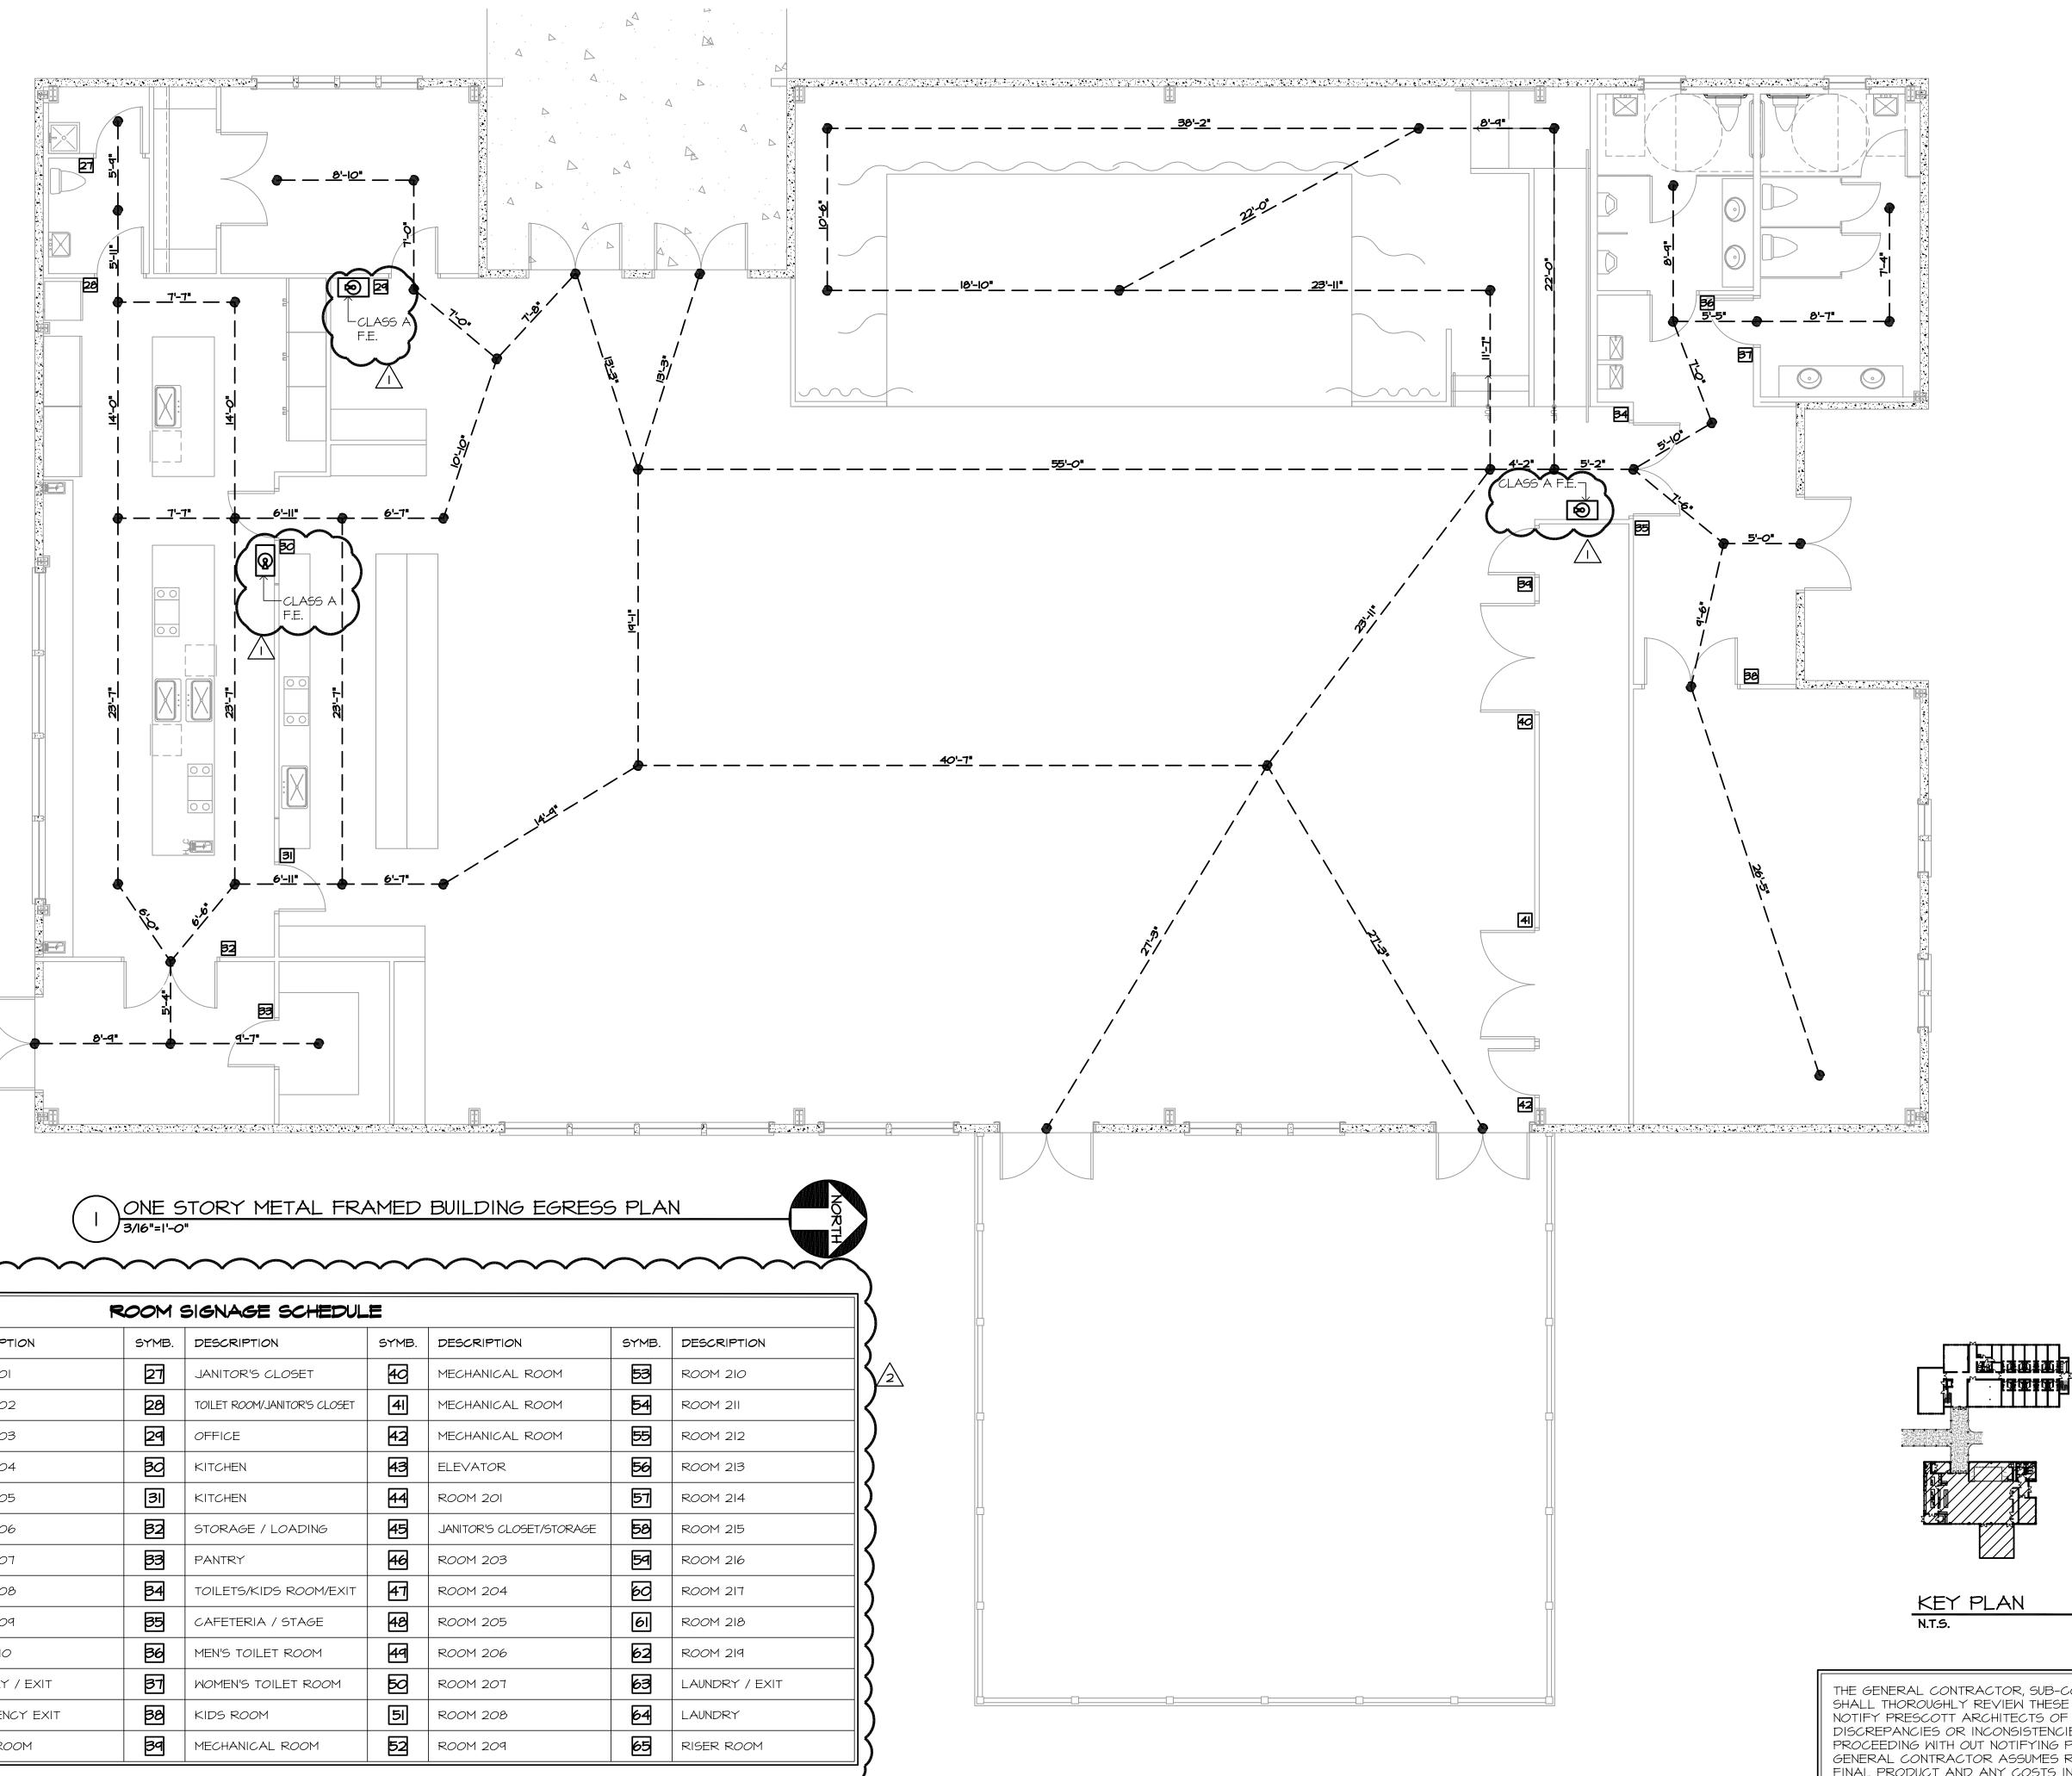

|       |                     |       |                | ROOM S | SIGNAGE SCHEDUL              | E     |                          |
|-------|---------------------|-------|----------------|--------|------------------------------|-------|--------------------------|
| SYMB. | DESCRIPTION         | SYMB. | DESCRIPTION    | SYMB.  | DESCRIPTION                  | SYMB. | DESCRIPTION              |
| 1     | DORM BUILDING       | 4     | ROOM IOI       | 27     | JANITOR'S CLOSET             | 40    | MECHANICAL ROOM          |
| 2     | JANITOR'S CLOSET    | 15    | R00M 102       | 28     | TOILET ROOM/JANITOR'S CLOSET | 41    | MECHANICAL ROOM          |
| З     | STORAGE             | 16    | R00M 103       | 29     | OFFICE                       | 42    | MECHANICAL ROOM          |
| 4     | ELEVATOR            | []    | R00M 104       | 30     | KITCHEN                      | 43    | ELEVATOR                 |
| 5     | MEDIA ROOM          | ١ð    | R00M 105       | 31     | KITCHEN                      | 44    | R00M 201                 |
| 6     | GATHERING ROOM      | वि    | R00M 106       | 32     | STORAGE / LOADING            | 45    | JANITOR'S CLOSET/STORAGE |
| ٦     | GYM                 | 20    | R00M 107       | 33     | PANTRY                       | 46    | R00M 203                 |
| B     | MEN'S TOILET ROOM   | 21    | ROOM 108       | 84     | TOILETS/KIDS ROOM/EXIT       | 47    | R00M 204                 |
| ٩     | WOMEN'S TOILET ROOM | 22    | ROOM 109       | 35     | CAFETERIA / STAGE            | 48    | R00M 205                 |
| 10    | NURSE               | 23    | ROOM IIO       | 36     | MEN'S TOILET ROOM            | 49    | ROOM 206                 |
|       | STORAGE ROOM        | 24    | LAUNDRY / EXIT | 37     | WOMEN'S TOILET ROOM          | 50    | ROOM 207                 |
| 12    | MECHANICAL ROOM     | 25    | EMERGENCY EXIT | BB     | KIDS ROOM                    | 51    | ROOM 208                 |
| 13    | DORM ROOMS          | 26    | RISER ROOM     | 39     | MECHANICAL ROOM              | 52    | ROOM 209                 |