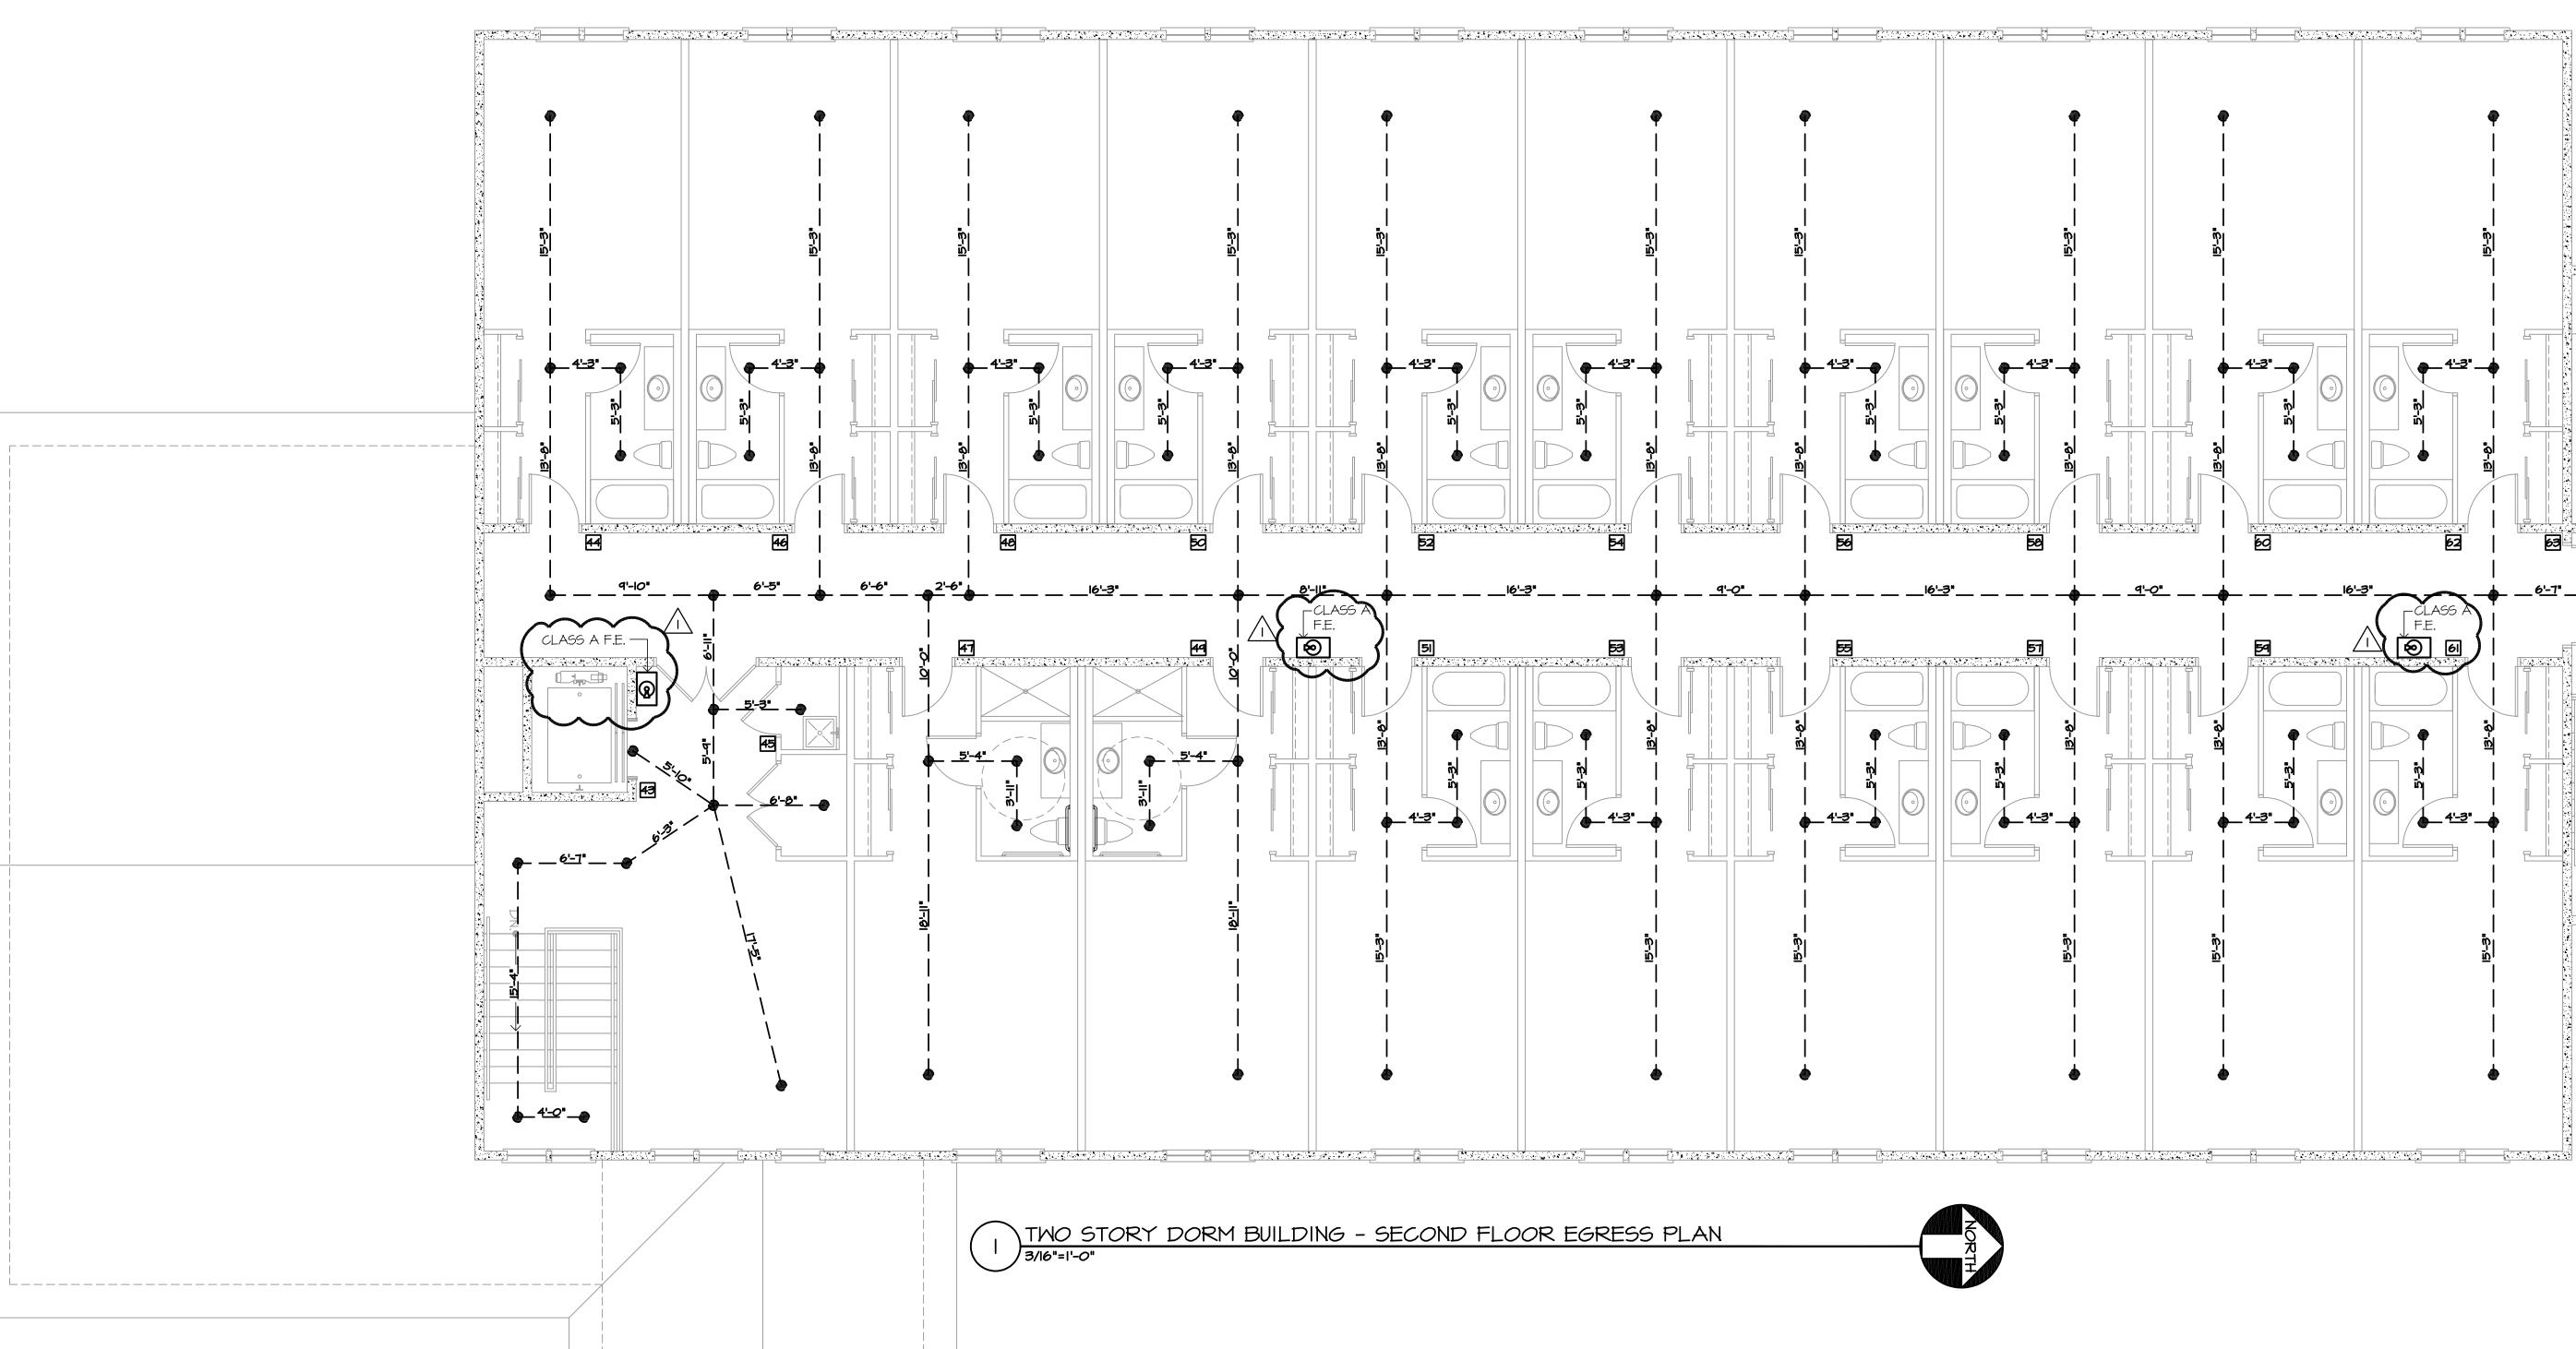

PROJECT NAME PATH OF GRACE DORM

SERENITY VILLAGE, SOUTH CHURCH ST. SANTA ROSA BEACH, WALTON COUNTY, FLORIDA

DWG. TITLE ONE STORY METAL FRAMED BUILDING EGRESS PLAN

THE GENERAL CONTRACTOR, SUB-CONTRACTOR'S AND SUPPLIERS SHALL THOROUGHLY REVIEW THESE PLANS AND IMMEDIATELY NOTIFY PRESCOTT ARCHITECTS OF ANY ERRORS, DISCREPANCIES OR INCONSISTENCIES IN THE PLANS. BY PROCEEDING WITH OUT NOTIFYING PRESCOTT ARCHITECTS, THE GENERAL CONTRACTOR ASSUMES RESPONSIBILITY FOR THE FINAL PRODUCT AND ANY COSTS INCURRED.