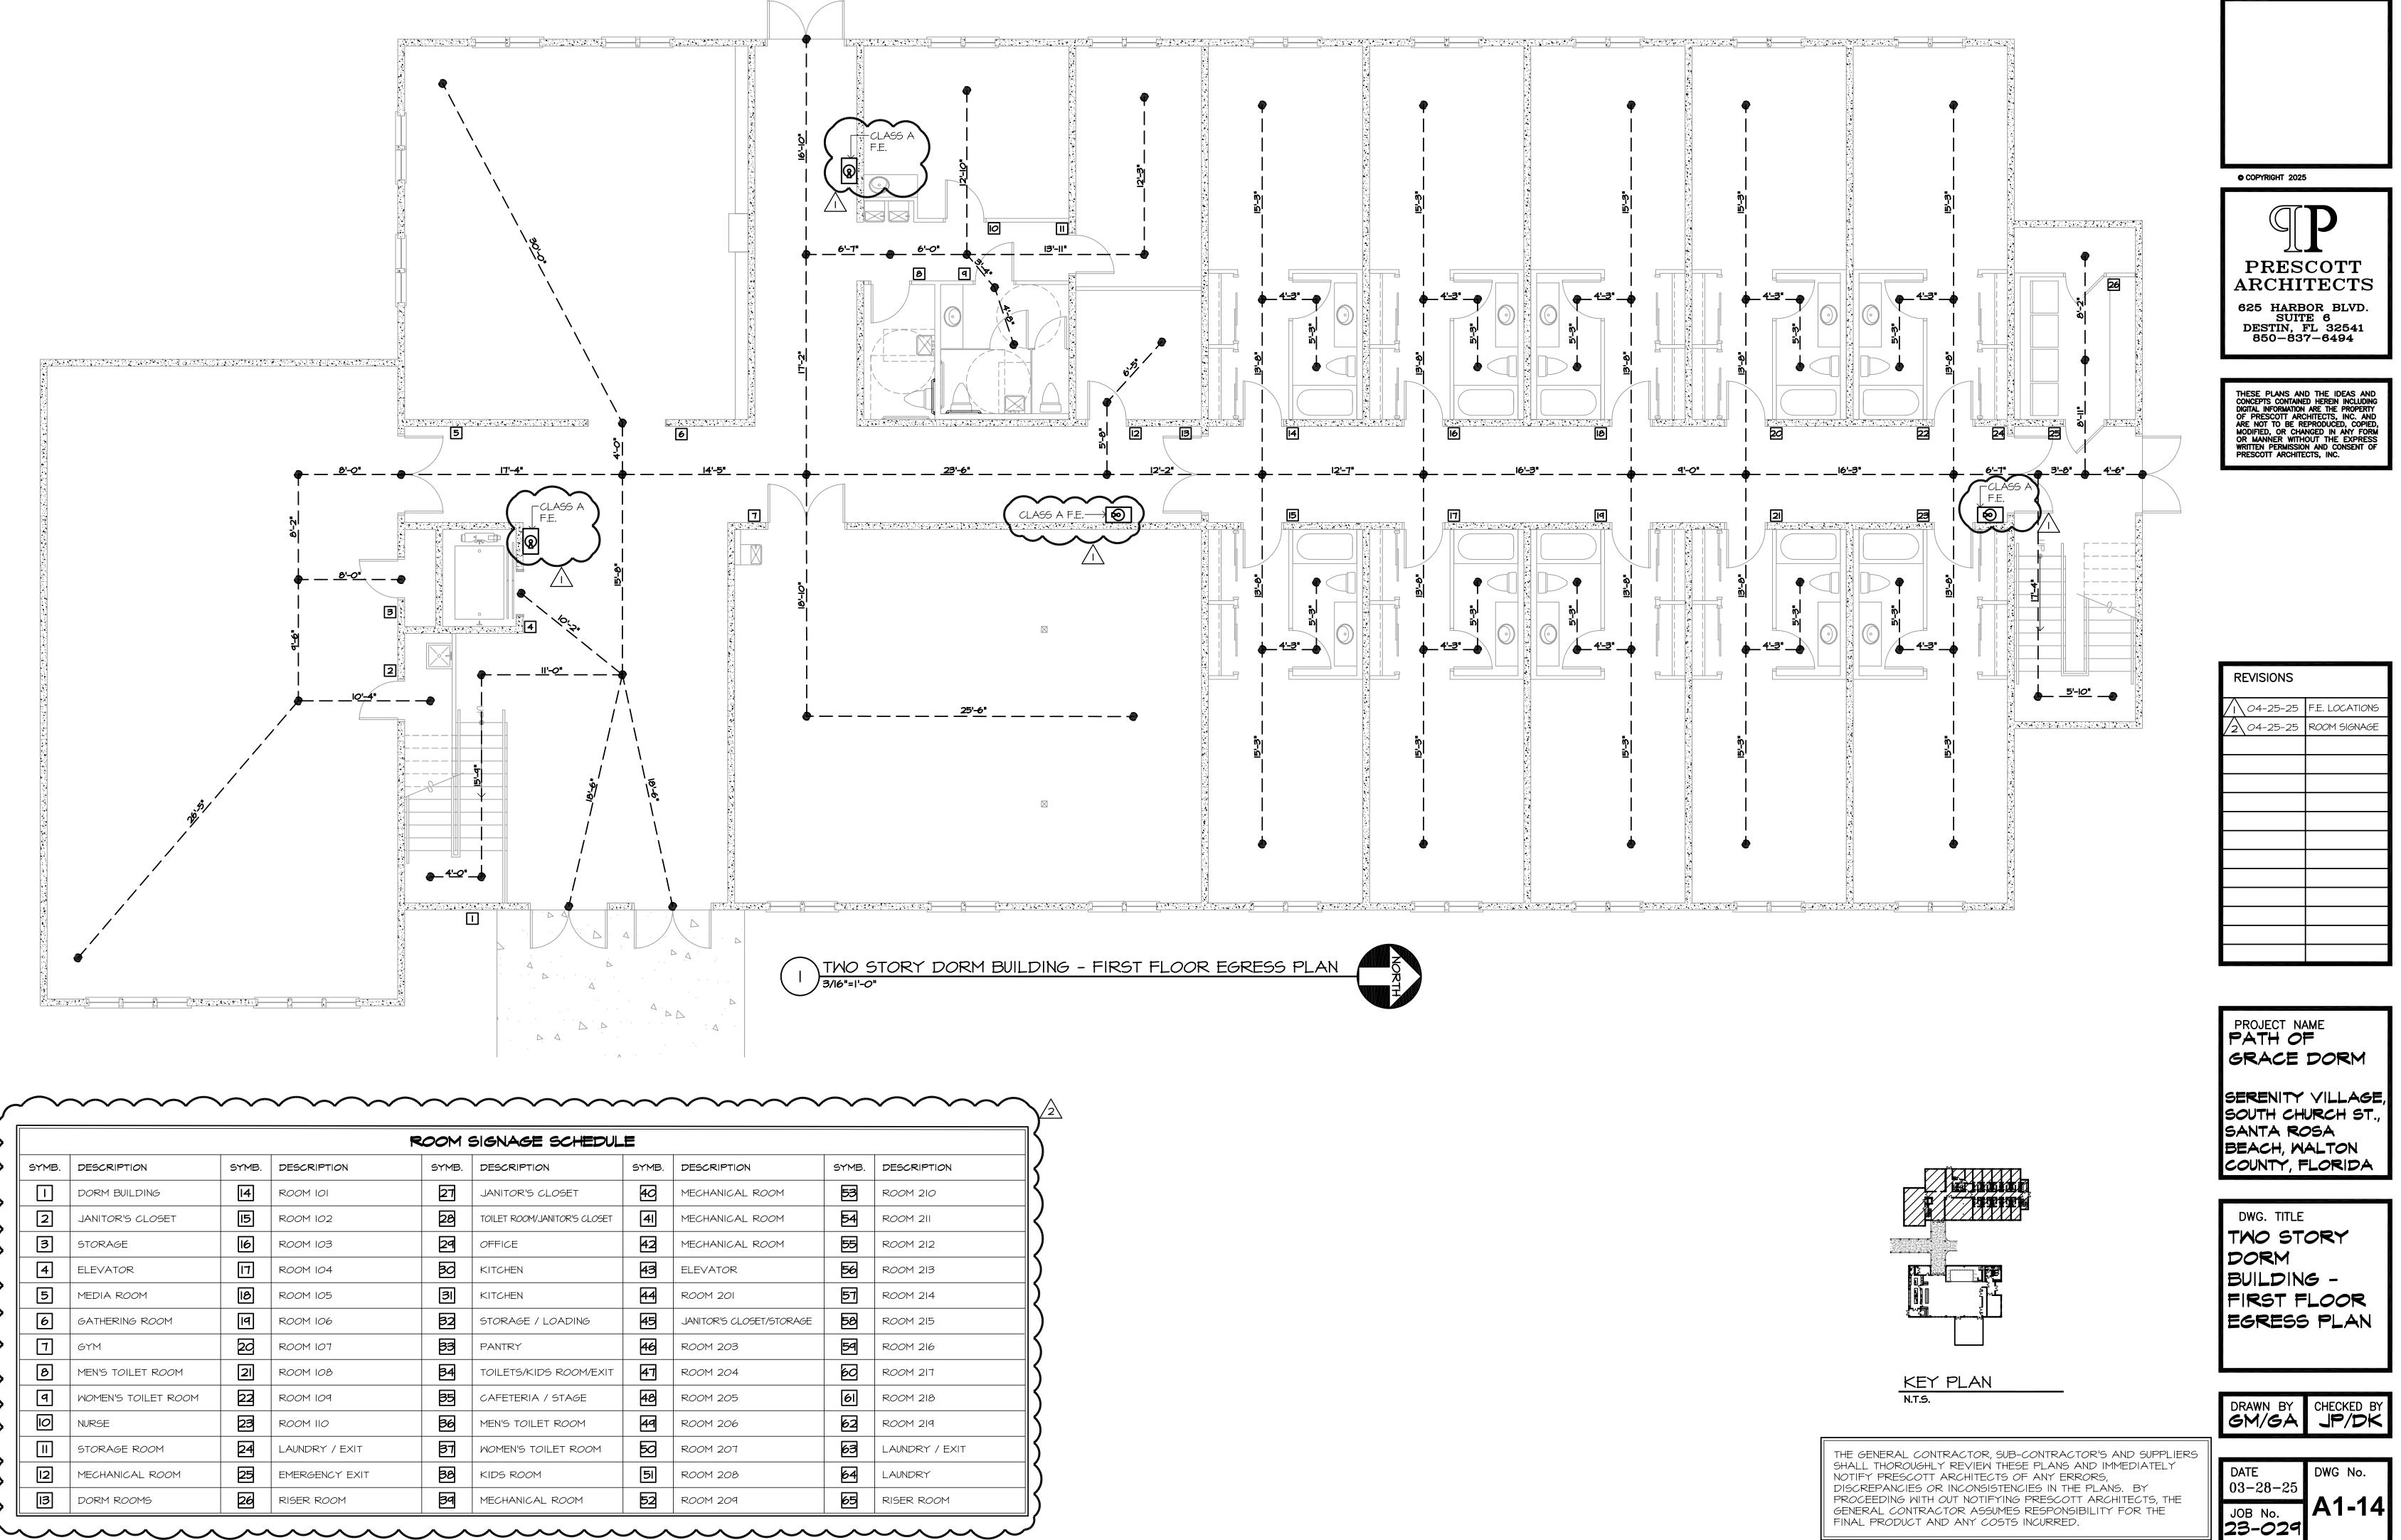

|       | ROOM SIGNAGE SCHEDULE |       |                |       |                              |       |                          |  |
|-------|-----------------------|-------|----------------|-------|------------------------------|-------|--------------------------|--|
| SYMB. | DESCRIPTION           | SYMB. | DESCRIPTION    | SYMB. | DESCRIPTION                  | SYMB. | DESCRIPTION              |  |
| 1     | DORM BUILDING         | 14    | ROOM IOI       | 27    | JANITOR'S CLOSET             | 40    | MECHANICAL ROOM          |  |
| 2     | JANITOR'S CLOSET      | 15    | R00M 102       | 28    | TOILET ROOM/JANITOR'S CLOSET | 41    | MECHANICAL ROOM          |  |
| 3     | STORAGE               | 16    | R00M 103       | 29    | OFFICE                       | 42    | MECHANICAL ROOM          |  |
| 4     | ELEVATOR              | דו    | R00M 104       | 50    | KITCHEN                      | 43    | ELEVATOR                 |  |
| 5     | MEDIA ROOM            | 18    | R00M 105       | 31    | KITCHEN                      | 44    | ROOM 201                 |  |
| 6     | GATHERING ROOM        | 19    | R00M 106       | 82    | STORAGE / LOADING            | 45    | JANITOR'S CLOSET/STORAGE |  |
| Т     | GYM                   | 20    | R00M 107       | 83    | PANTRY                       | 46    | R00M 203                 |  |
| 8     | MEN'S TOILET ROOM     | 21    | R00M 108       | 84    | TOILETS/KIDS ROOM/EXIT       | 47    | R00M 204                 |  |
| ٩     | WOMEN'S TOILET ROOM   | 22    | ROOM 109       | 35    | CAFETERIA / STAGE            | 48    | R00M 205                 |  |
| 0     | NURSE                 | 23    | ROOM IIO       | 36    | MEN'S TOILET ROOM            | 49    | ROOM 206                 |  |
| Ш     | STORAGE ROOM          | 24    | LAUNDRY / EXIT | 37    | WOMEN'S TOILET ROOM          | 50    | ROOM 207                 |  |
| 12    | MECHANICAL ROOM       | 25    | EMERGENCY EXIT | පිළ   | KIDS ROOM                    | 51    | ROOM 208                 |  |
| 13    | DORM ROOMS            | 26    | RISER ROOM     | 39    | MECHANICAL ROOM              | 52    | ROOM 209                 |  |